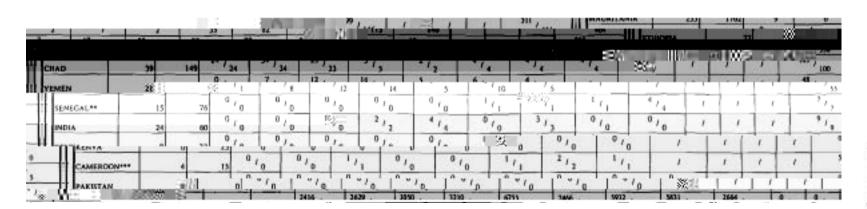

1,7,84 1,420

9

7

6

Figure 3

NIGERIA GUINEA WORM ERADICATION PROGRAM
28 LGAs REPORTING 7,546 (78%) OF 9,705

Figure 4 PERCENTAGE BY COUNTRY OF CASES CONTAINED, REDUCTION IN CASES COMPARED TO SAME PERIOD IN 1995, AND ENDEMIC VILLAGES REPORTING: JANUARY - SEPTEMBER \* 1996