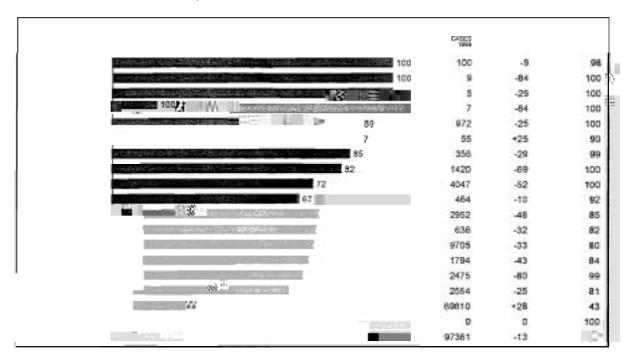

1,7,84 1,420

9

7

6

Figure 3

NIGERIA GUINEA WORM ERADICATION PROGRAM
28 LGAs REPORTING 7,546 (78%) OF 9,705

Figure 4 PERCENTAGE BY COUNTRY OF CASES CONTAINED, REDUCTION IN CASES COMPARED TO SAME PERIOD IN 1995, AND ENDEMIC VILLAGES REPORTING: JANUARY - SEPTEMBER \* 1996