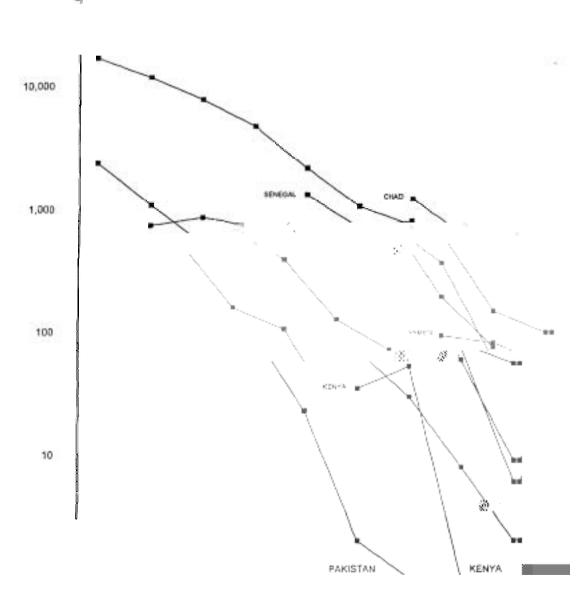

## NUMBER OF CASES CONTAINED AND NUMBER REPORTED BY MONTH, 1996 (COUNTRIES ARRANGED IN DESCENDING ORDER OF CASES IN 1995)

|             | VILLAGES: | CASES<br>IN 1993 | JAN                     | PEB                   | MAR     | APR          | MAY       | JUNE                                                                                                                                                                                                                                                                                                                                                                                                                                                                                                                                                                                                                                                                                                                                                                                                                                                                                                                                                                                                                                                                                                                                                                                                                                                                                                                                                                                                                                                                                                                                                                                                                                                                                                                                                                                                                                                                                                                                                                                                                                                                                                                           | JULY         | AUG         | SEPT        | ост       | NOV     | DEC                                     | TOTAL*       |
|-------------|-----------|------------------|-------------------------|-----------------------|---------|--------------|-----------|--------------------------------------------------------------------------------------------------------------------------------------------------------------------------------------------------------------------------------------------------------------------------------------------------------------------------------------------------------------------------------------------------------------------------------------------------------------------------------------------------------------------------------------------------------------------------------------------------------------------------------------------------------------------------------------------------------------------------------------------------------------------------------------------------------------------------------------------------------------------------------------------------------------------------------------------------------------------------------------------------------------------------------------------------------------------------------------------------------------------------------------------------------------------------------------------------------------------------------------------------------------------------------------------------------------------------------------------------------------------------------------------------------------------------------------------------------------------------------------------------------------------------------------------------------------------------------------------------------------------------------------------------------------------------------------------------------------------------------------------------------------------------------------------------------------------------------------------------------------------------------------------------------------------------------------------------------------------------------------------------------------------------------------------------------------------------------------------------------------------------------|--------------|-------------|-------------|-----------|---------|-----------------------------------------|--------------|
| UDAN        | 1932      |                  | 432 / 1535              |                       | 1515    | 1550 / 10379 | 4805      | 4998 / 13087                                                                                                                                                                                                                                                                                                                                                                                                                                                                                                                                                                                                                                                                                                                                                                                                                                                                                                                                                                                                                                                                                                                                                                                                                                                                                                                                                                                                                                                                                                                                                                                                                                                                                                                                                                                                                                                                                                                                                                                                                                                                                                                   | 3996 / 12628 | 1597 / 9395 | 1165 / 2548 | 1         | 1       | 1                                       | 22185 / 6981 |
| III INGERIA | - 1       | 1846             | 36374                   | 926                   | 1023    | 675          | 123 .     | 1153                                                                                                                                                                                                                                                                                                                                                                                                                                                                                                                                                                                                                                                                                                                                                                                                                                                                                                                                                                                                                                                                                                                                                                                                                                                                                                                                                                                                                                                                                                                                                                                                                                                                                                                                                                                                                                                                                                                                                                                                                                                                                                                           | 546 .        | 769         | 1009        | 491       | 0       | 19 3                                    | 1            |
| 1420        | 11650060  | 52               | 1                       | 7 750 138             | 2,      | 0 1 0        | 0 28      | The second secon | 344          | 210         | 508         | 386       | depart. | 757                                     |              |
| 24          | 175       |                  |                         | 100                   | 467 .   | 657   863    | 538 / 728 |                                                                                                                                                                                                                                                                                                                                                                                                                                                                                                                                                                                                                                                                                                                                                                                                                                                                                                                                                                                                                                                                                                                                                                                                                                                                                                                                                                                                                                                                                                                                                                                                                                                                                                                                                                                                                                                                                                                                                                                                                                                                                                                                | 340 / 502    | 231 ,       | 142         | 61 /      | _       | 72 ,                                    | 100          |
| 2996        | 111-16    | KANA             | 1                       | 057 889               | 94 1011 | 89.7         | 140       | 333                                                                                                                                                                                                                                                                                                                                                                                                                                                                                                                                                                                                                                                                                                                                                                                                                                                                                                                                                                                                                                                                                                                                                                                                                                                                                                                                                                                                                                                                                                                                                                                                                                                                                                                                                                                                                                                                                                                                                                                                                                                                                                                            | 302          | 1 11 11     |             | 55.5      |         | 235                                     | 100          |
| 3996        | (1) 18    | 1874             | 11                      | DURKINA FAS           | 1       | 16776        | 25 ,      | 37 (                                                                                                                                                                                                                                                                                                                                                                                                                                                                                                                                                                                                                                                                                                                                                                                                                                                                                                                                                                                                                                                                                                                                                                                                                                                                                                                                                                                                                                                                                                                                                                                                                                                                                                                                                                                                                                                                                                                                                                                                                                                                                                                           |              |             | 09 /        | R /       | 461 /   | 2                                       | 99 .         |
|             | (1) 18    | 1834 ,           | 1047<br>                |                       | 1       | 14           | 25 ,      | 37 (                                                                                                                                                                                                                                                                                                                                                                                                                                                                                                                                                                                                                                                                                                                                                                                                                                                                                                                                                                                                                                                                                                                                                                                                                                                                                                                                                                                                                                                                                                                                                                                                                                                                                                                                                                                                                                                                                                                                                                                                                                                                                                                           | 72 /         | 45,1        | 329 / 444   | 264 / 310 | 147     | *************************************** |              |
| 318         | ( )       | 1834 ,           | 1047<br><sub>2029</sub> | DURKINA FAS<br>UGAMDA | 1       | 830 4        | 39 ,      | 37 (                                                                                                                                                                                                                                                                                                                                                                                                                                                                                                                                                                                                                                                                                                                                                                                                                                                                                                                                                                                                                                                                                                                                                                                                                                                                                                                                                                                                                                                                                                                                                                                                                                                                                                                                                                                                                                                                                                                                                                                                                                                                                                                           | 28 / 40      | 232 / 276   | 329 / 444   | 211       | 147     | 2                                       | 39 / 20      |