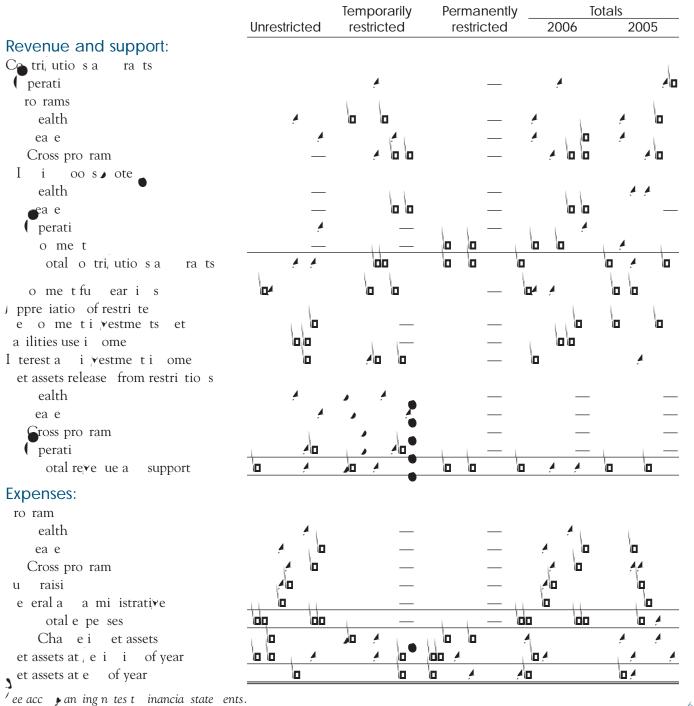

# Statements of Financial Position

Assets

2006 2005

August 31, 2006 and 2005

# Statement of Activities

Year Ended August 31, 2006 (With Comparative Totals for 2005)

## Statement of Activities

Year Ended August 31, 2005

### Cash flows from operating activities:

Cha e i et assets Joustme ts to re o ile ha e i et assets to et ash provi e , y operati a tivities epre iatio I ppre iatio i fair value of e o me t i vestme ts o ate art or erma e tly restri te o tri, utio s et ha e i i ve tory, ala es ue to o ash o tri, utio s a istri, utio s Cha es i operati assets a lia ilities ou ts re eiva, le So tri, utio s re eiva, le et of perma e tly restri te ther assets ou ts paya, le a a rue e pe ses eferre reve ue a a uity o, li atio s et ash provi e , y operati a tivities