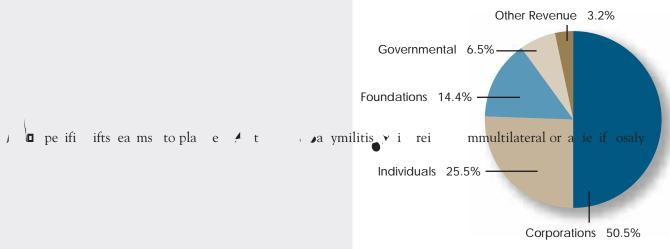

## Sources of Support as a Percentage: Fiscal Year 2005 – 2006

Note: Governmental revenue inclu es the nite States an oreign governments as ell as multilateral organi ations. nvestment revenue is e clu e rom the above graph.